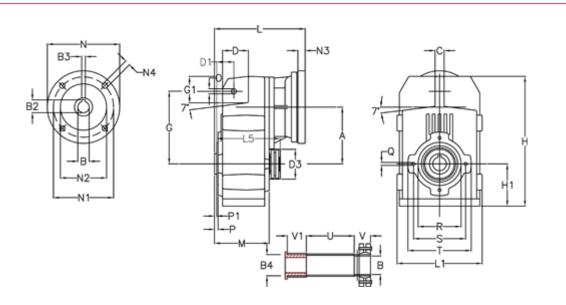

## **Measures**

| A = 211.30 | D1 = 65.0  | 15 = 222.0  | P1                                   | = 4.5    | V =6   |
|------------|------------|-------------|--------------------------------------|----------|--------|
| B = 55     | d3 = 120   | M = 163.0   | Q                                    | = M12x19 | V1 = 5 |
| B1 = 19    | G = 278    | N = 200     | R                                    | = 180    |        |
| B2 = 21.8  | G1 = 105.5 | N1 = 165    | S                                    | = 215    |        |
| B3 = 6     | H = 479.0  | N2 = 130    | Т                                    | = 250    |        |
| B4 = 55    | H1 = 144.0 | N4 = M10x20 | Tightening torque Nm adapter bushing | g = 6.0  |        |
| C = 20     | L = 287.5  | O = 22      | Tightening torque Nm shrink disc     | = 12.0   |        |
| D = 93.5   | L1 = 273   | P = 8.5     | U                                    | = 91.0   |        |
|            |            |             |                                      |          |        |